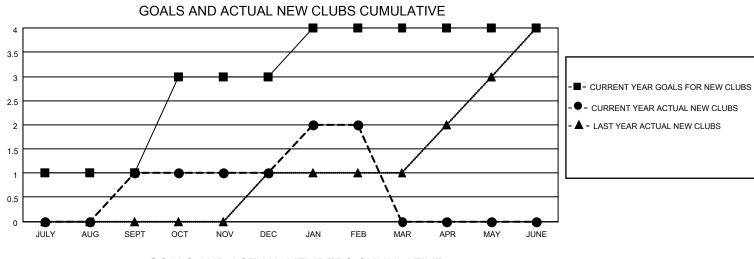

## LOCATION INDONESIA

District 307B1

Results as of: 2/28/2023

| Clubs                 |               |           |               | Members               |                         |                         |                                                    |
|-----------------------|---------------|-----------|---------------|-----------------------|-------------------------|-------------------------|----------------------------------------------------|
| RESULTS FOR 2022-2023 |               |           |               | RESULTS FOR 2022-2023 |                         |                         |                                                    |
| QUARTER               | NEW CLUB GOAL | NEW CLUBS | DROPPED CLUBS | QUARTER               | MBER GROWTH NET<br>GOAL | MEMBER GROWTH<br>ACTUAL | DROPPED<br>MEMBERS ACTUAL<br>(including transfers) |
| JULY/AUG/SEPT         | 1             | 1         | 0             | JULY/AUG/SEPT         | 30                      | 66                      | 27                                                 |
| OCT/NOV/DEC           | 2             | 0         | 1             | OCT/NOV/DEC           | 100                     | 52                      | 97                                                 |
| JAN/FEB/MAR           | 1             | 1         | 0             | JAN/FEB/MAR           | 30                      | 53                      | 27                                                 |
| APR/MAY/JUNE          | 0             | 0         | 0             | APR/MAY/JUNE          | 100                     | 0                       | 0                                                  |